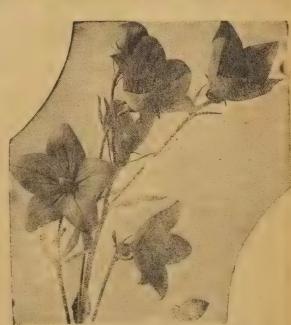

### APPLE TREE PRICES—All varieties of Apple Trees alike or assorted.

| Descriptions & Cat. Numbers see above SIZE | Price<br>Each | Price for 3 | Price for 10 | Price for 25 |
|--------------------------------------------|---------------|-------------|--------------|--------------|
| Good, 3-4 ft. tall                         | \$ .90        | \$2.40      | \$ 6.95      | \$12.50      |
| Better, 4-6 ft. tall                       | 1.35          | 3.90        | 12.50        | 24.95        |
| Best, 6-7 ft., super size                  | 1.75          | 5.00        | 16.35        | 34.95        |